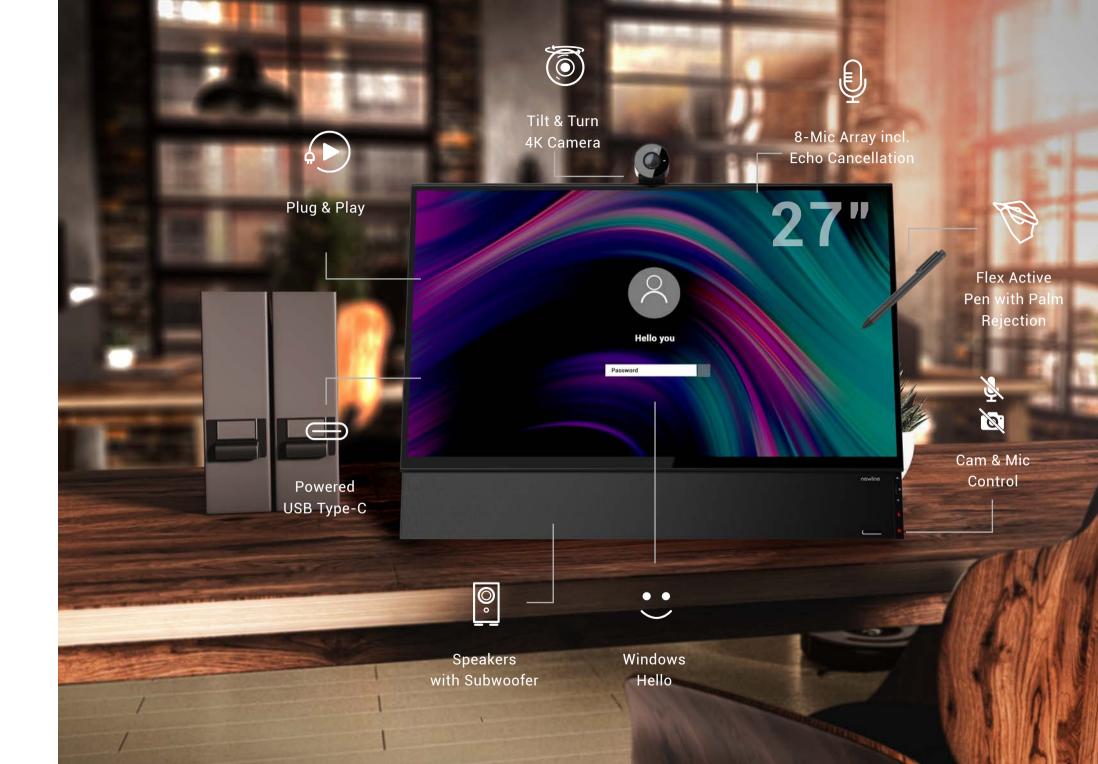

Capturing your voice in a pleasant way without echo or background noise, seeing you from the right angle in a natural way and having the opportunity to intuitively express yourself by touch and writing are needed to get there. Newline has developed an all new concept that enables you to communicate just as intuitively in the digital workspace. A product that will revolutionize your working day. Meet Flex!

# BRINGING VIDEO CALLS TO LIFE

Flex sees you, Flex hears you, Flex recognizes you. Human interaction over video calls is often tiring. Bad sound or image quality complicates clear communication. Flex can ensure a better experience from your end. Better capture your voice without background interference, clear images due to the 4K camera and better sound experience through high-end speakers and subwoofer. As if people are in the room with you!

Tilt & Turn 4K Camera

120° Field of View

Modular Design

Windows

Hello

Speakers

8-Mic Array incl. with Subwoofer Echo Cancellation

Voir the Flex zer.