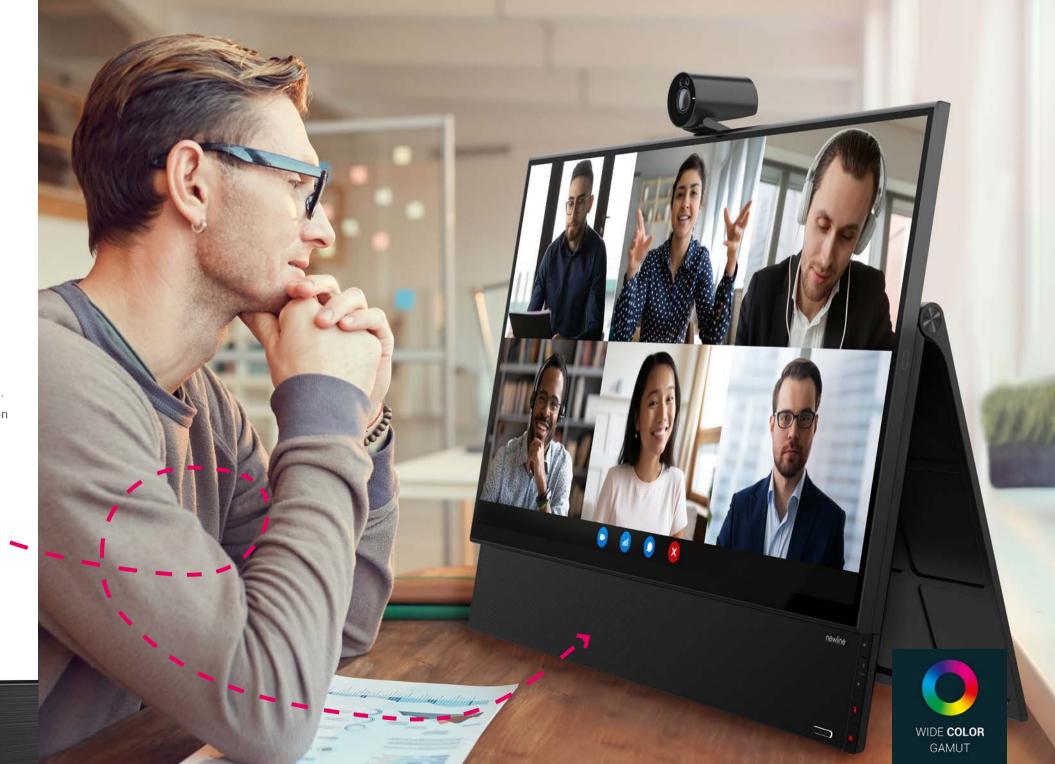

# CONTROL AT YOUR FINGERTIPS

Intuitive button design will ensure you are always in control while you are on a video call. Not all video conferencing software is equally intuitive. Also, control menus might move while other people are presenting. You will often find yourself looking for a way to mute. Flex ensures these functions are always within reach with cam & mic control, no matter how the software may have moved the control menu.

# BRINGING VIDEO CALLS TO LIFE

Flex sees you, Flex hears you, Flex recognizes you. Human interaction over video calls is often tiring. Bad sound or image quality complicates clear communication. Flex can ensure a better experience from your end. Better capture your voice without background interference, clear images due to the 4K camera and better sound experience through high-end speakers and subwoofer. As if people are in the room with you!