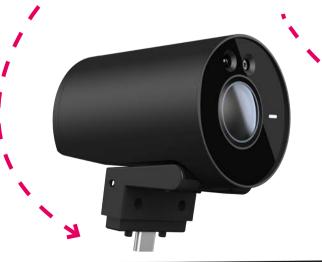

# BRINGING VIDEO CALLS TO LIFE

Flex sees you, Flex hears you, Flex recognizes you. Human interaction over video calls is often tiring. Bad sound or image quality complicates clear communication. Flex can ensure a better experience from your end. Better capture your voice without background interference, clear images due to the 4K camera and better sound experience through high-end speakers and subwoofer. As if people are in the room with you!

Tilt & Turn 4K Camera

120° Field of View

Modular Design

Windows

Hello

Speakers

8-Mic Array incl. with Subwoofer Echo Cancellation

Voir the Flex zer.