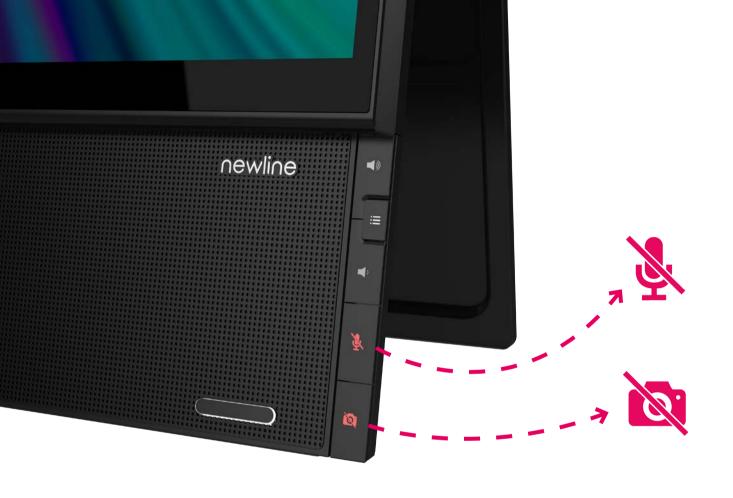

# CONTROL AT YOUR FINGERTIPS

Intuitive button design will ensure you are always in control while you are on a video call. Not all video conferencing software is equally intuitive. Also, control menus might move while other people are presenting. You will often find yourself looking for a way to mute. Flex ensures these functions are always within reach with cam & mic control, no matter how the software may have moved the control menu.