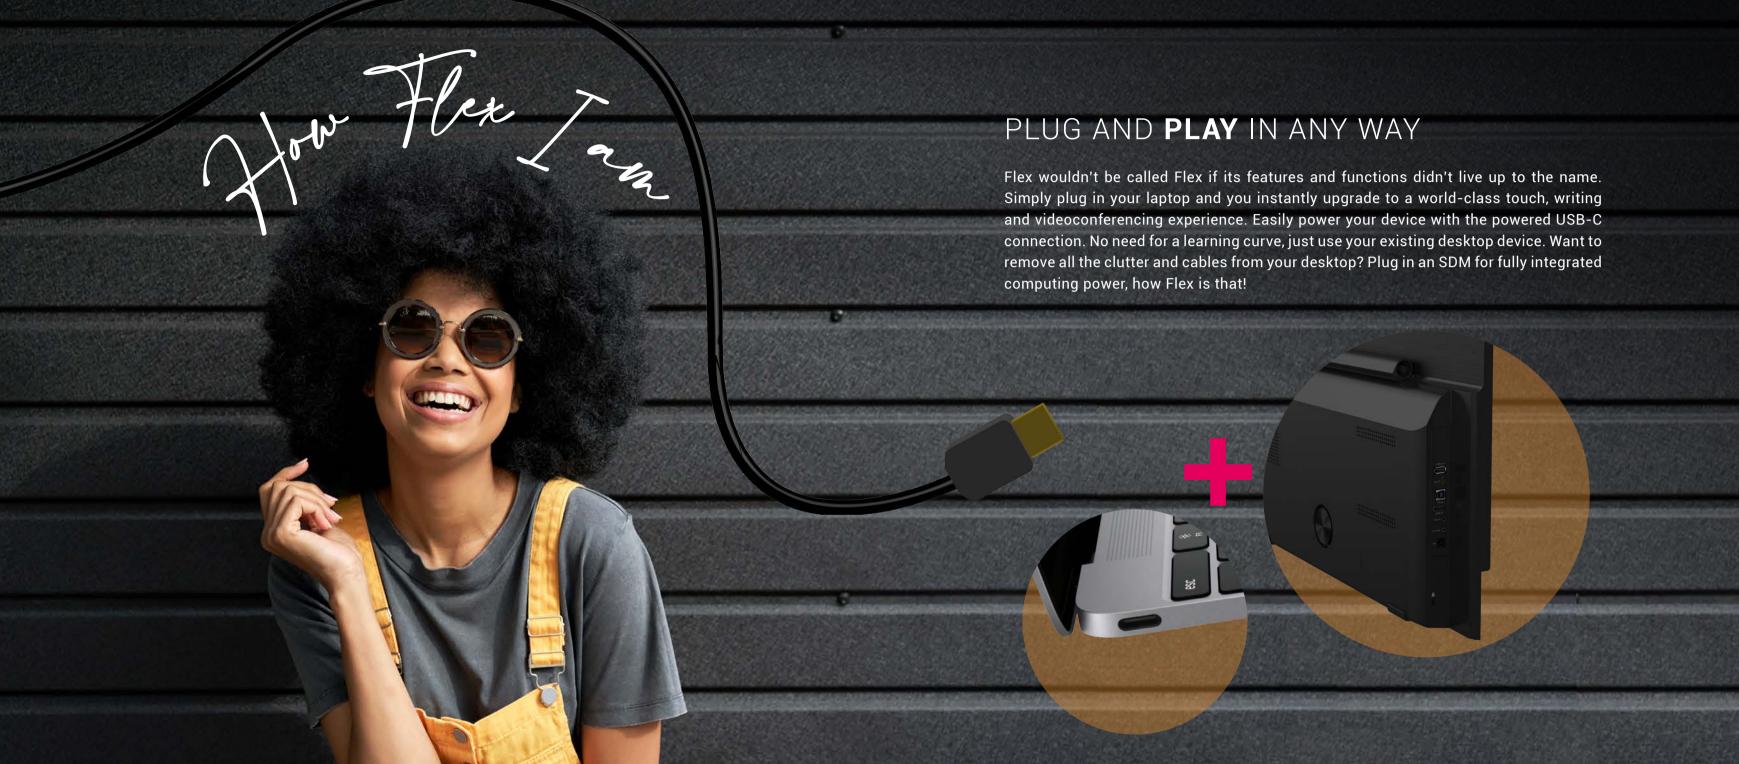

Capturing your voice in a pleasant way without echo or background noise, seeing you from the right angle in a natural way and having the opportunity to intuitively express yourself by touch and writing are needed to get there. Newline has developed an all new concept that enables you to communicate just as intuitively in the digital workspace. A product that will revolutionize your working day. Meet Flex!

# BRINGING VIDEO CALLS TO LIFE

Flex sees you, Flex hears you, Flex recognizes you. Human interaction over video calls is often tiring. Bad sound or image quality complicates clear communication. Flex can ensure a better experience from your end. Better capture your voice without background interference, clear images due to the 4K camera and better sound experience through high-end speakers and subwoofer. As if people are in the room with you!

Tilt & Turn 4K Camera

120° Field of View

Modular Design

Windows

Hello

Speakers

8-Mic Array incl. with Subwoofer Echo Cancellation

Voir the Flex zer.