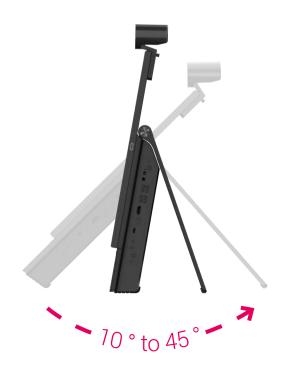

Easily tilt Flex into a comfortable angle to start writing. Palm rejection allows you to use the pen in a natural writing position. The Flex active pen works fluently with Windows Ink. Simply annotate over any document using any software and save your notes.