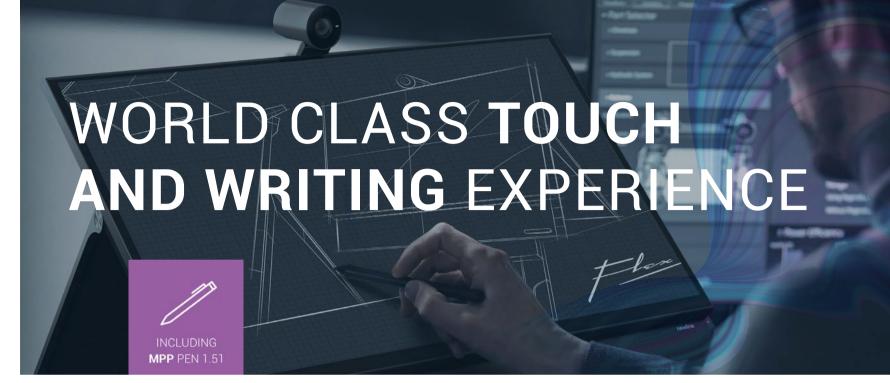

# EXPRESS YOURSELF IN THE DIGITAL WORKSPACE

Touch has become second nature. Touch devices need to understand your intention when you touch and writing needs to feel natural. Flex has been developed with these needs in mind.

Easily tilt Flex into a comfortable angle to start writing. Palm rejection allows you to use the pen in a natural writing position. The Flex active pen works fluently with Windows Ink. Simply annotate over any document using any software and save your notes.