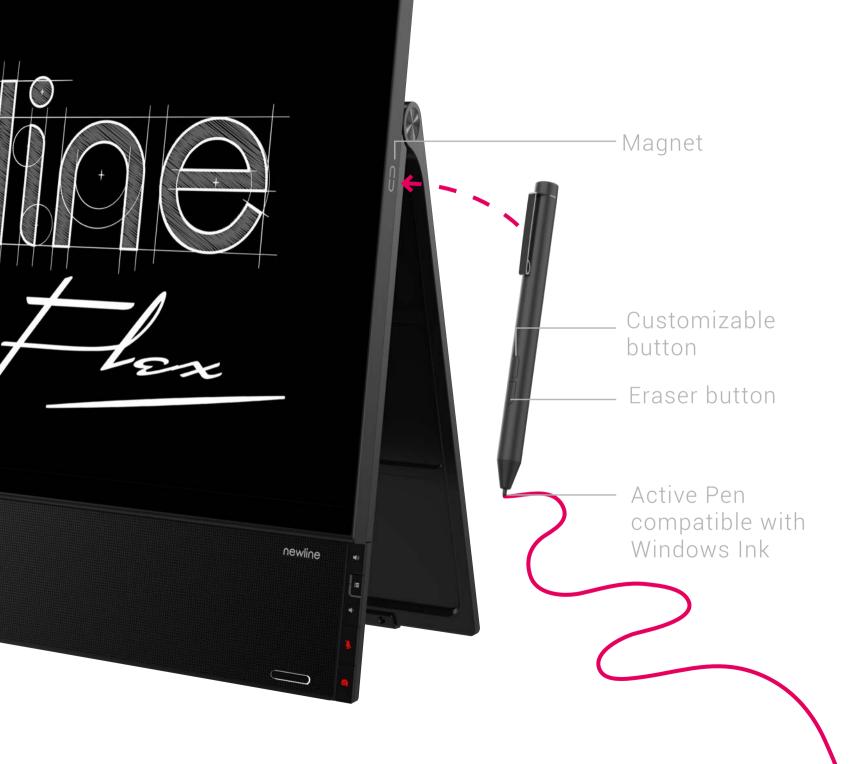

# EXPRESS YOURSELF IN THE DIGITAL WORKSPACE

Touch has become second nature. Touch devices need to understand your intention when you touch and writing needs to feel natural. Flex has been developed with these needs in mind.

Easily tilt Flex into a comfortable angle to start writing. Palm rejection allows you to use the pen in a natural writing position. The Flex active pen works fluently with Windows Ink. Simply annotate over any document using any software and save your notes.