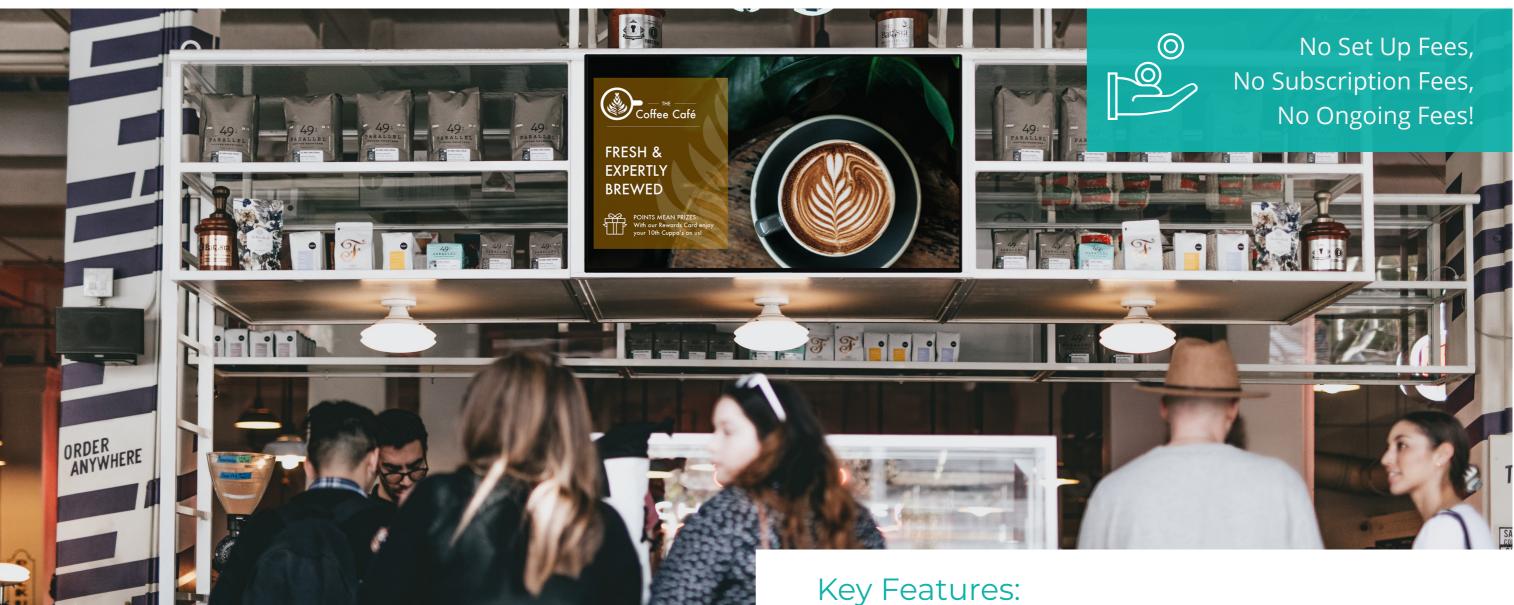

#### Interactive QR Code Display

Screen Grouping

Whatever digital signage project you are planning, we have the correct solution for you. ClevertouchLive is a cloud based, drag and drop, WYSIWYG solution that allows you to design your own templates or use the pre-designed templates that are included.