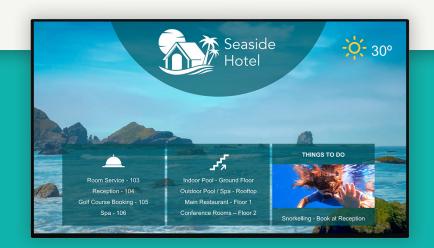

## ClevertouchLive: Digital Signage

Manage your content using any internet-connected device by logging on to the ClevertouchLive platform.

Choose from hundreds of templates or create your own. Control the content displayed on your screens no matter how many or where they are in the world!

#### Interactive QR Code Display

Screen Grouping

Whatever digital signage project you are planning, we have the correct solution for you. ClevertouchLive is a cloud based, drag and drop, WYSIWYG solution that allows you to design your own templates or use the pre-designed templates that are included.