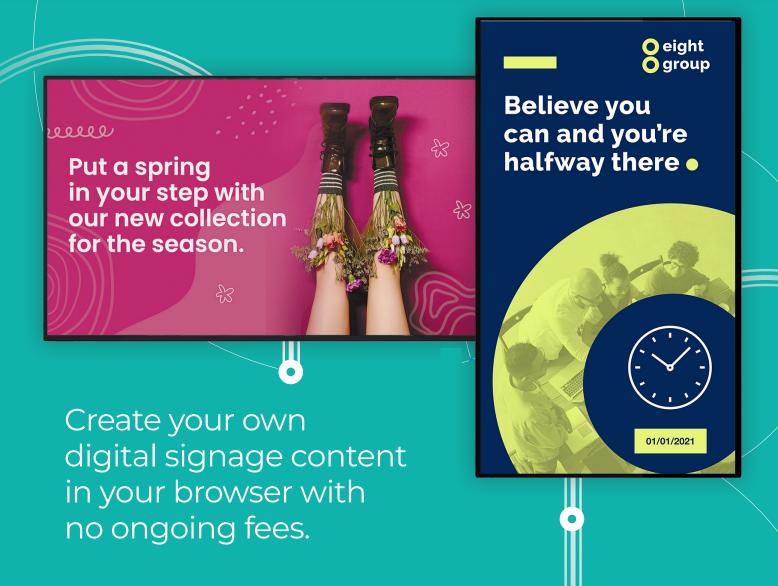

## ClevertouchLive: Digital Signage

Manage your content using any internet-connected device by logging on to the ClevertouchLive platform.

Choose from hundreds of templates or create your own. Control the content displayed on your screens no matter how many or where they are in the world!

#### Interactive QR Code Display

Screen Grouping

Whatever digital signage project you are planning, we have the correct solution for you. ClevertouchLive is a cloud based, drag and drop, WYSIWYG solution that allows you to design your own templates or use the pre-designed templates that are included.