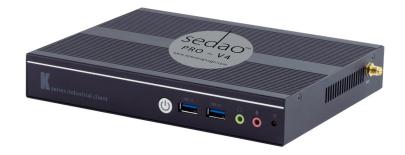

## **PRO V4** Media Player

Delivering powerful functionality for maximum digital signage performance

The PRO V4 is a robust fully featured digital signage player that delivers on functionality:

- Environmentally friendly, ultra-low power consumption
- 24/7
- Landscape and Portrait Display
- Scheduled Start Up / Shut Down
- Auto Reboot
- 3 year warranty
- HDMI and DisplayPort Outputs

## Specification

Designed for reliable 24/7 operation

Intel Dual Core 1.8Ghz Processor

Dual Intel® Gigabit LAN Ethernet ports

Built in 802.11ac Wi-Fi

Minimum of 4Gbytes of High Speed RAM and 64GB SSD

Win IOT LTSB Enterprise

Advanced Digital Signage Bios Options

Environmentally friendly, ultra-low power consumption

Active Cooling HDMI and DisplayPort Outputs Slim-line, fits behind most commercial screens 190mm(L) x 148mm(W) x 26mm(D) 2x USB 3.0, 2x USB 2.0, 1x RS232 Mounting brackets included Wall or ceiling mount capability Kensington Lock (for added physical security)